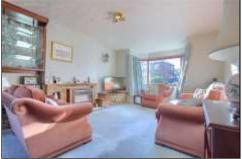

#### **GROUND FLOOR**

HALLWAY -

LOUNGE - 3.9m (12'10") x 5.72m (18'9") into bay window

DINING ROOM - 3.28m x 3.48m (10'9" x 11'5")

KITCHEN - 2.82m x 3.8m (9'3" x 12'6")