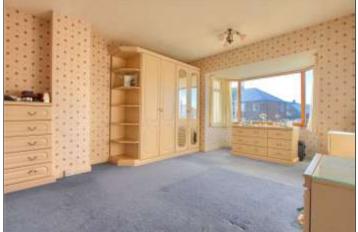

### **FIRST FLOOR**

LANDING -

BEDROOM TWO - 2.57m x 4.34m (8'5" x 14'3")

BEDROOM THREE - 3.25m x 3.53m (10'8" x 11'7")

BEDROOM FOUR - 2.51m x 2.36m (8'3" x 7'9")

BATHROOM - 2.84m x 2.36m (9'4" x 7'9")

**SEPERATE WC-**