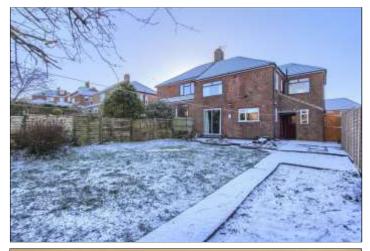

#### **EXTERNALLY**

GARDENS & GARAGE - Externally there is a front garden laid to lawn with neat established borders and a driveway provides off road parking leading to a single integrated

**TO VIEW**: Tel: 01287 552280

## THAMES AVENUE, TS148AR

garage. Side path with secure gate access leads to the spacious enclosed rear garden with a southeast facing aspect and is mainly laid to lawn with established shrubs, patio area and useful brick-built storage.