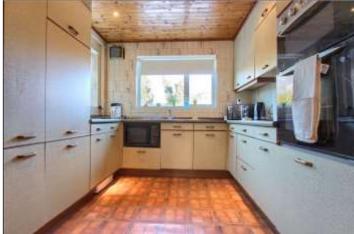

#### **GROUND FLOOR**

HALLWAY -

LOUNGE - 3.9m (12'10") x 5.72m (18'9") into bay window

DINING ROOM - 3.28m x 3.48m (10'9" x 11'5")

KITCHEN - 2.82m x 3.8m (9'3" x 12'6")