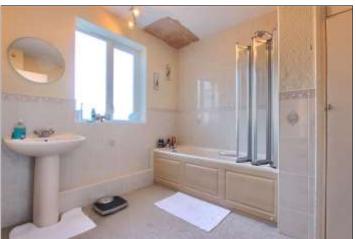

### **FIRST FLOOR**

LANDING -

BEDROOM TWO - 2.57m x 4.34m (8'5" x 14'3")

BEDROOM THREE - 3.25m x 3.53m (10'8" x 11'7")

BEDROOM FOUR - 2.51m x 2.36m (8'3" x 7'9")

BATHROOM - 2.84m x 2.36m (9'4" x 7'9")

**SEPERATE WC-**