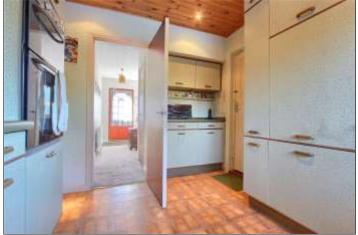

#### **GROUND FLOOR**

HALLWAY -

LOUNGE - 3.9m (12'10") x 5.72m (18'9") into bay window

DINING ROOM - 3.28m x 3.48m (10'9" x 11'5")

KITCHEN - 2.82m x 3.8m (9'3" x 12'6")