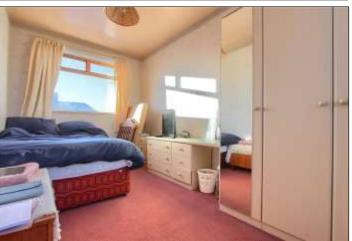

### **FIRST FLOOR**

LANDING -

BEDROOM TWO - 2.57m x 4.34m (8'5" x 14'3")

BEDROOM THREE - 3.25m x 3.53m (10'8" x 11'7")

BEDROOM FOUR - 2.51m x 2.36m (8'3" x 7'9")

BATHROOM - 2.84m x 2.36m (9'4" x 7'9")

**SEPERATE WC-**