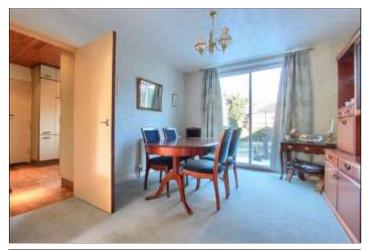

#### **GROUND FLOOR**

HALLWAY -

LOUNGE - 3.9m (12'10") x 5.72m (18'9") into bay window

DINING ROOM - 3.28m x 3.48m (10'9" x 11'5")

KITCHEN - 2.82m x 3.8m (9'3" x 12'6")