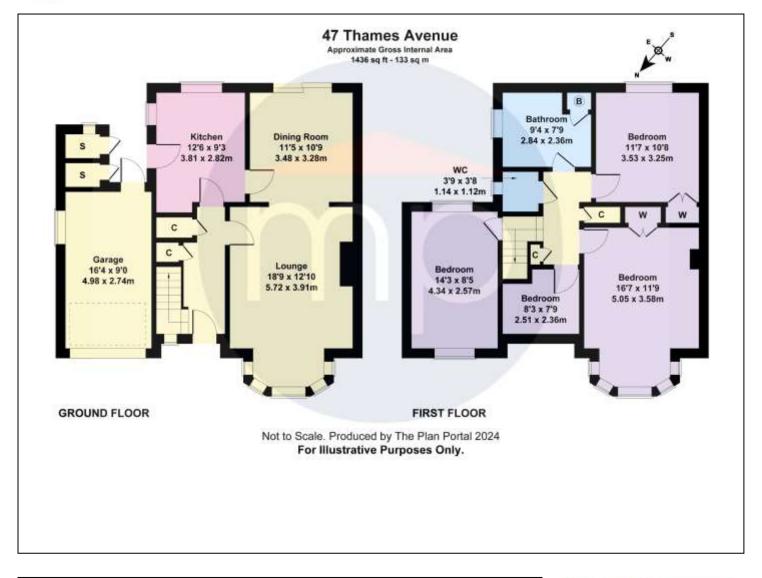

BEDROOM ONE - 3.58m (11'9") x 5.05m (16'7") into bay window

#### **GROUND FLOOR**

HALLWAY -

LOUNGE - 3.9m (12'10") x 5.72m (18'9") into bay window

DINING ROOM - 3.28m x 3.48m (10'9" x 11'5")

KITCHEN - 2.82m x 3.8m (9'3" x 12'6")

### **FIRST FLOOR**

LANDING -

BEDROOM TWO - 2.57m x 4.34m (8'5" x 14'3")

BEDROOM THREE - 3.25m x 3.53m (10'8" x 11'7")

BEDROOM FOUR - 2.51m x 2.36m (8'3" x 7'9")

BATHROOM - 2.84m x 2.36m (9'4" x 7'9")

**SEPERATE WC-**

#### **EXTERNALLY**

GARDENS & GARAGE - Externally there is a front garden laid to lawn with neat established borders and a driveway provides off road parking leading to a single integrated

**TO VIEW**: Tel: 01287 552280

## THAMES AVENUE, TS148AR

garage. Side path with secure gate access leads to the spacious enclosed rear garden with a southeast facing aspect and is mainly laid to lawn with established shrubs, patio area and useful brick-built storage.