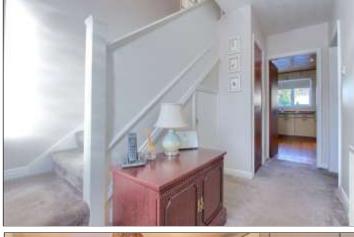

#### **GROUND FLOOR**

HALLWAY -

LOUNGE - 3.9m (12'10") x 5.72m (18'9") into bay window

DINING ROOM - 3.28m x 3.48m (10'9" x 11'5")

KITCHEN - 2.82m x 3.8m (9'3" x 12'6")