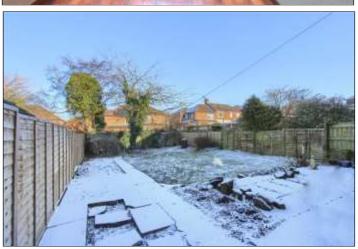

#### **EXTERNALLY**

GARDENS & GARAGE - Externally there is a front garden laid to lawn with neat established borders and a driveway provides off road parking leading to a single integrated

**TO VIEW**: Tel: 01287 552280

## THAMES AVENUE, TS148AR

garage. Side path with secure gate access leads to the spacious enclosed rear garden with a southeast facing aspect and is mainly laid to lawn with established shrubs, patio area and useful brick-built storage.