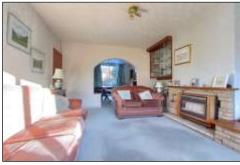

#### **GROUND FLOOR**

HALLWAY -

LOUNGE - 3.9m (12'10") x 5.72m (18'9") into bay window

DINING ROOM - 3.28m x 3.48m (10'9" x 11'5")

KITCHEN - 2.82m x 3.8m (9'3" x 12'6")